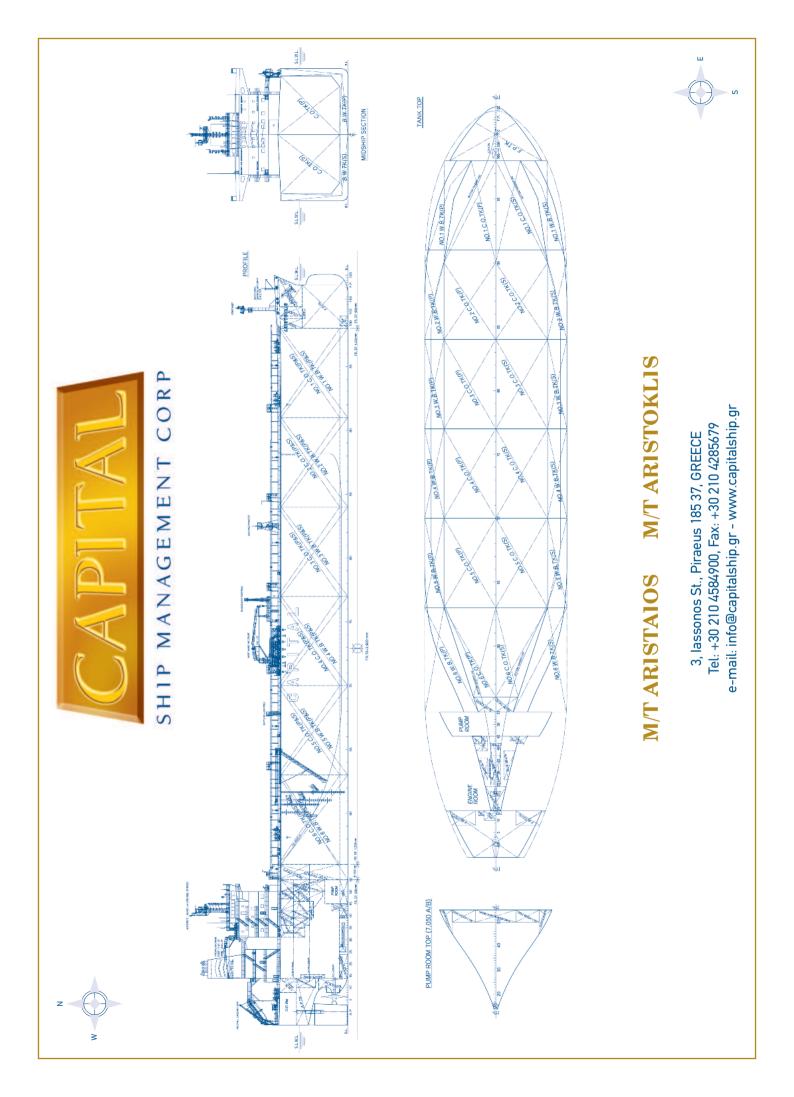

# M/T ARISTAIOS M/T ARISTOKLIS

112,800 MTS

60,751.00 / 35,896.00

15.023 m

5.669 m

249.90 m 44.00 m

20.65 m

49.00 m

## **VESSEL PARTICULARS**

Type of vessel:

Summer deadweight: Summer draft: Summer freeboard: GRT / NRT: LOA: Beam: Depth: Keel to mast:

## **CARGO ARRANGEMENTS**

| Cargo / slop tanks:                     | 12 / 2                    |
|-----------------------------------------|---------------------------|
| Cargo capacity (98% ex slop tanks):     | 120,891.50 m <sup>3</sup> |
| Slop tank capacity (98%):               | 2,700.60 m <sup>3</sup>   |
| Cargo tank coating:                     | Phenolic epoxy            |
| Heating arrangement:                    | Heating Coils             |
| SBT / IGS / COW:                        | Yes                       |
| Number of manifolds on each side:       | 7                         |
| Distance bow to mid-point manifold:     | 124.78 m                  |
| Distance main deck to center manifold:  | 2100 mm                   |
| Distance manifolds to ship's rail:      | 4600 mm                   |
| Natural segregation with double valves: | 6 + 1                     |
| Cranes / SWL:                           | 2 x 15 T                  |