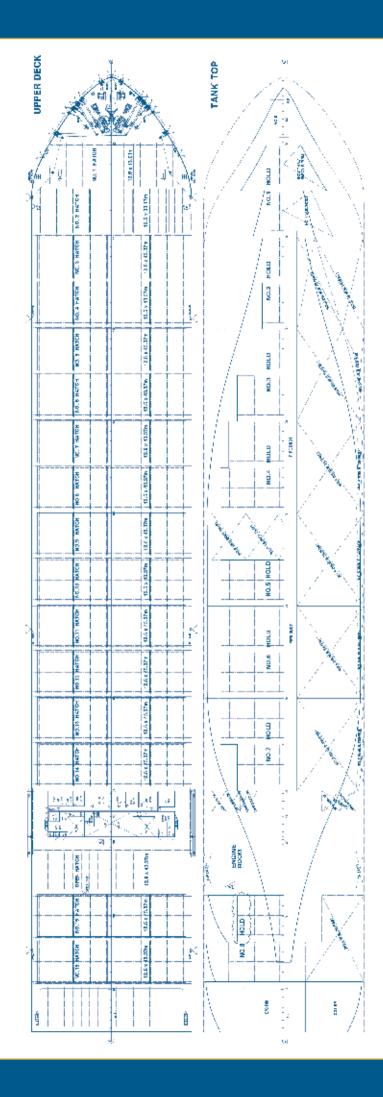

### **CONTAINER CAPACITY**

Nominal capacity

On Deck: 5,546 TEU (max 10 tiers)
In Holds: 3,742 TEU (9 tiers)

Total <u>9,288 TEU</u>

Homog. intake @ 14 mt abt. 7,580 TEU

Reefer Plugs on Deck1000Reefer Plugs in Holds500Reefer Plugs Total1500