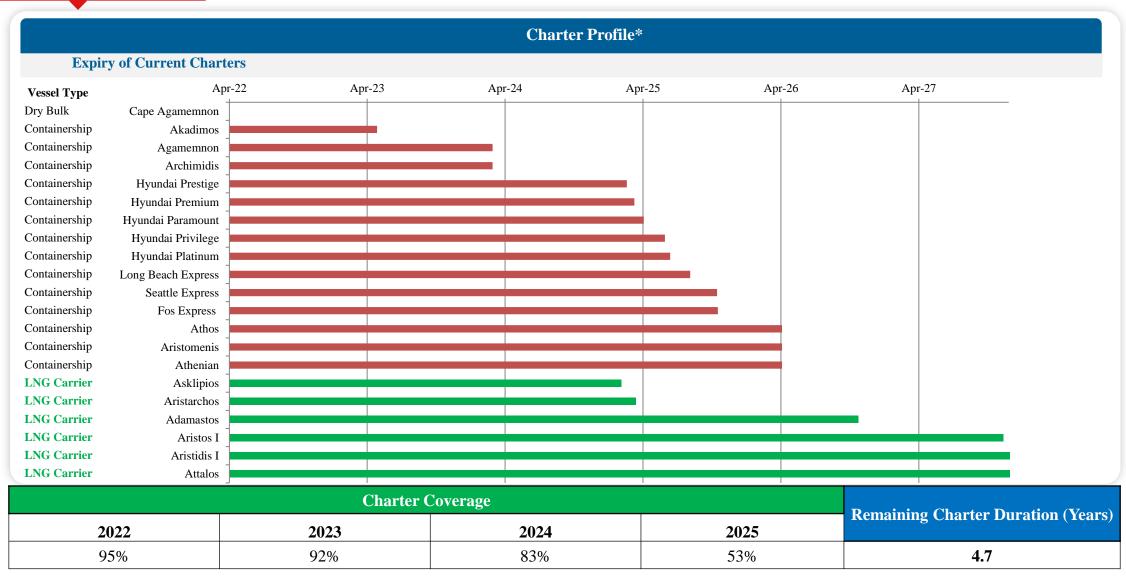

## First Quarter 2022 Highlights

- **Net income** for 1Q2022: \$25.1 million.
- Declared common unit distribution of \$0.15 for the quarter.
- Partnership's **operating surplus**: \$44.6 million or \$13.5 million after the quarterly allocation to the capital reserve.
- **Repurchased** 89,345 of the Partnership's common units at an average cost of \$15.67 per unit for the quarter.
- Average remaining charter duration 4.7 years with 95% charter coverage for 2022 and 92% for 2023.

## **Strong Charter Coverage & Duration**

<sup>\*</sup> We assume throughout this presentation the exercise of first two options (total 4 years per vessel) for the vessels on charter to BP, as the structure of the time charter party makes the exercise of these options highly likely.