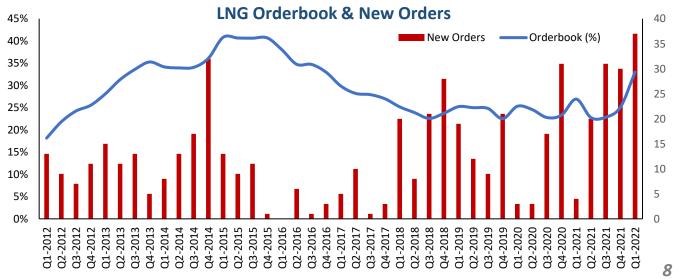

## **LNGC Market Developments**

- The LNG spot market experienced a soft start to the quarter due to a shift in gas pricing dynamics, with a greater share of US cargoes heading to Europe, lowering tonne-mile demand.
- Period market drastically improved on the back of a geopolitical sentiment shift on the back of the Russo-Ukraine war. 1 Year TC rate for a two stroke vessel averaged \$115,000/day in 1Q/2022, aprx. 79% higher compared to 1Q/2021 with period rates increasing further into 2Q2022.
- 37 vessels were fixed on period charters in 1Q/2022.
- Gas prices increased in 2021 and have remained at extraordinary levels in 2022 with TTF price averaging at \$34.2/mmbtu.
- Due to high gas prices, the premium for modern two stroke vessels with low boil off and reliquefication systems is expected to remain high.
- Expectations for global LNG trade in 2022 have increased, with volumes now projected to grow by 6.6%.
- Newbuild contracting remains high with 37 newbuild orders placed in 1Q/2022.
- Orderbook currently stands at 33% of total fleet. Shipyards have no slots left for 2024, with very few slots being offered for 2025 and 2026.
- Newbuilding prices continue to rise currently estimated at excess \$225 mil per vessel.