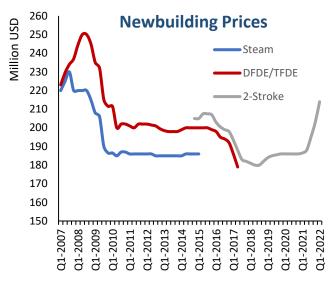

## **LNGC Market Developments**

- The LNG spot market experienced a soft start to the quarter due to a shift in gas pricing dynamics, with a greater share of US cargoes heading to Europe, lowering tonne-mile demand.
- Period market drastically improved on the back of a geopolitical sentiment shift on the back of the Russo-Ukraine war. 1 Year TC rate for a two stroke vessel averaged \$115,000/day in 1Q/2022, aprx. 79% higher compared to 1Q/2021 with period rates increasing further into 2Q2022.
- 37 vessels were fixed on period charters in 1Q/2022.
- Gas prices increased in 2021 and have remained at extraordinary levels in 2022 with TTF price averaging at \$34.2/mmbtu.
- Due to high gas prices, the premium for modern two stroke vessels with low boil off and reliquefication systems is expected to remain high.
- Expectations for global LNG trade in 2022 have increased, with volumes now projected to grow by 6.6%.
- Newbuild contracting remains high with 37 newbuild orders placed in 1Q/2022.
- Orderbook currently stands at 33% of total fleet. Shipyards have no slots left for 2024, with very few slots being offered for 2025 and 2026.
- Newbuilding prices continue to rise currently estimated at excess \$225 mil per vessel.