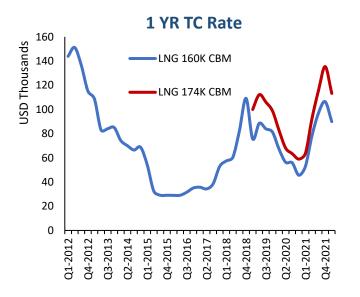

## **LNGC Market Developments**

- The LNG spot market experienced a soft start to the quarter due to a shift in gas pricing dynamics, with a greater share of US cargoes heading to Europe, lowering tonne-mile demand.
- Period market drastically improved on the back of a geopolitical sentiment shift on the back of the Russo-Ukraine war. 1 Year TC rate for a two stroke vessel averaged \$115,000/day in 1Q/2022, aprx. 79% higher compared to 1Q/2021 with period rates increasing further into 2Q2022.
- 37 vessels were fixed on period charters in 1Q/2022.
- Gas prices increased in 2021 and have remained at extraordinary levels in 2022 with TTF price averaging at \$34.2/mmbtu.
- Due to high gas prices, the premium for modern two stroke vessels with low boil off and reliquefication systems is expected to remain high.
- Expectations for global LNG trade in 2022 have increased, with volumes now projected to grow by 6.6%.
- Newbuild contracting remains high with 37 newbuild orders placed in 1Q/2022.
- Orderbook currently stands at 33% of total fleet. Shipyards have no slots left for 2024, with very few slots being offered for 2025 and 2026.
- Newbuilding prices continue to rise currently estimated at excess \$225 mil per vessel.