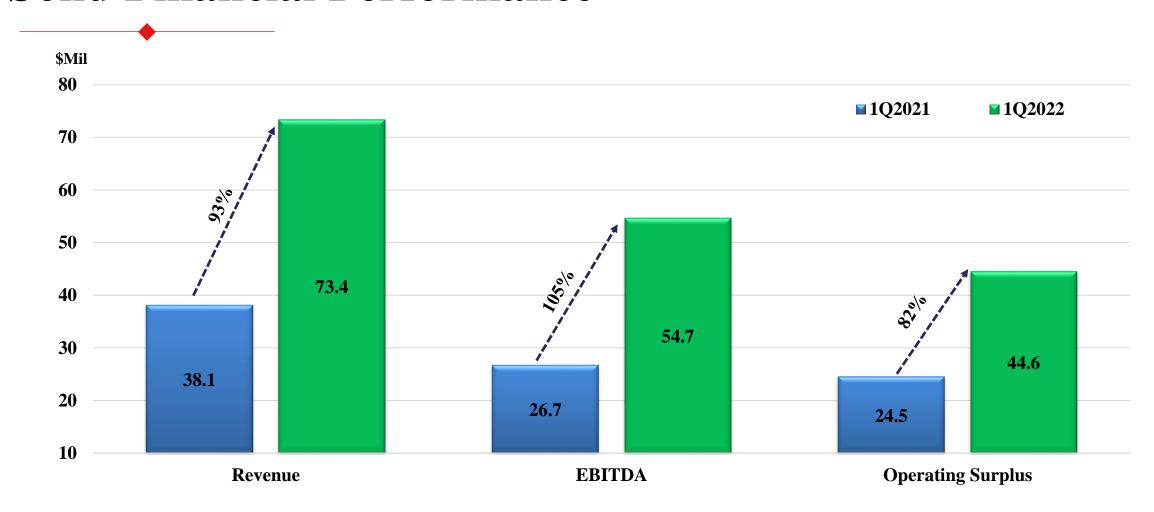

## **Solid Financial Performance**

Strong contribution from the six LNGs acquired in 2H/2021: \$37.6 mil of total revenue in 1Q/2022, representing 51% of total amount.