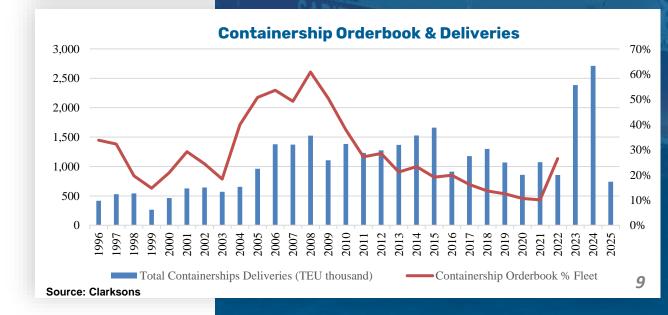

## **Container Charter Market Review**

- The containership market continued to climb to new highs in 1Q/2022, with charter rates reaching successive records and freight rates remaining close to all time highs.
- The 3-year TC rate for an eco-wide beam 9,000 TEU vessel is estimated at \$96,500/day.
- In the box freight market, spot rates remained firm with the SCFI comprehensive index averaging 4,850 points in 1Q/2022, up 75% compared to 1Q/2021 and more than treble the 2020 average.
- Strong box trade and severe Covid-19 related logistical disruption have significantly reduced available capacity and drove major disruption upside to the market.
- 133 ships of 0.9m TEU ordered in 1Q/2022, with the orderbook standing at 26.5% of the total fleet.
- No vessels scrapped in 1Q/2022.
- Fleet growth expected to remain moderate at 3.5% in 2022, accelerating to 8.2% in 2023, while global container trade growth is expected at 3.0% in 2022 and 2.6% in 2023.
- Due to the conflict in Ukraine, the IMF has reduced global growth forecast for 2022 to 3.6% from 4.4% in January.