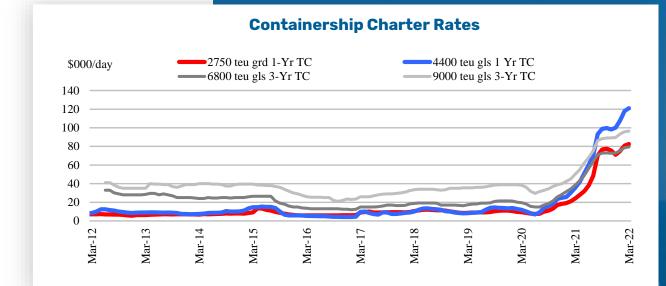

## **Container Charter Market Review**

- The containership market continued to climb to new highs in 1Q/2022, with charter rates reaching successive records and freight rates remaining close to all time highs.
- The 3-year TC rate for an eco-wide beam 9,000 TEU vessel is estimated at \$96,500/day.
- In the box freight market, spot rates remained firm with the SCFI comprehensive index averaging 4,850 points in 1Q/2022, up 75% compared to 1Q/2021 and more than treble the 2020 average.
- Strong box trade and severe Covid-19 related logistical disruption have significantly reduced available capacity and drove major disruption upside to the market.
- 133 ships of 0.9m TEU ordered in 1Q/2022, with the orderbook standing at 26.5% of the total fleet.
- No vessels scrapped in 1Q/2022.
- Fleet growth expected to remain moderate at 3.5% in 2022, accelerating to 8.2% in 2023, while global container trade growth is expected at 3.0% in 2022 and 2.6% in 2023.
- Due to the conflict in Ukraine, the IMF has reduced global growth forecast for 2022 to 3.6% from 4.4% in January.